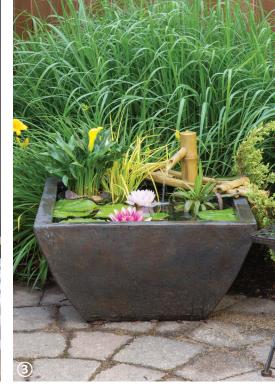

# European Terra Cotta 40" Patio Pond

Enjoy a complete water garden in a matter of minutes with easy-to-install Patio Ponds or AquaGarden kits. Create a beautifully planted container water garden with a variety of aquatic plants such as dwarf umbrella palm, water forget-me-not, dwarf horsetail, miniature Helvola waterlily, and so much more. Include underwater lighting and a couple of small fish like guppies or rosy reds for added interest and color.

Mini pond kits include a small waterfall or fountain to enjoy the soothing sounds of running water. A variety of small bamboo fountains (sold separately) can be added to Patio Ponds. Available in a variety of sizes and colors, you can place your mini pond on a deck, balcony, porch, patio, or even indoors.

#### Patio Pond Sizing:

Desert Granite Patio Pond 32" dia. • 20 gal 40" dia. • 30 gal

Green Slate Patio Pond 32" dia. • 20 gal 40" dia. • 30 gal

European Terra Cotta Patio Pond 32" dia. • 20 gal 40" dia. • 30 gal