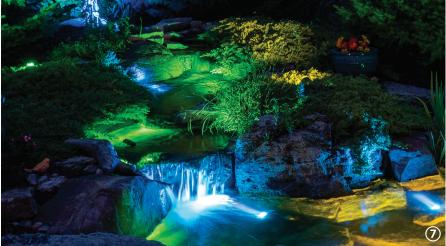

# Fire and Water Stacked Slate Sphere - Medium

(Plus Small and Large Stacked Slate Spheres)

Decorative fire and water features are a unique, beautiful, and easy way to add a splash of water and a flash of fire to your outdoor living spaces.

Aquascape fire fountains and fire and water features are available in a variety of styles and sizes and can be installed in just a couple of hours.

If you love the sound of water in the garden and enjoy the flicker of fire to warm your nights, a decorative fire and water feature is your perfect beginning to Living the Aquascape Lifestyle®.

FOR MORE INFORMATION, VISIT AQUASCAPEINC.COM/FIRE-AND-WATER-FEATURES