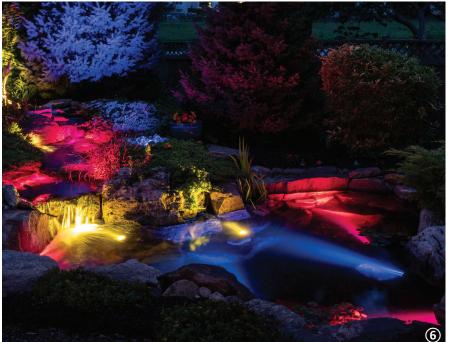

# Fire and Water Stacked Slate Sphere - Medium

(Plus Small and Large Stacked Slate Spheres)

Decorative fire and water features are a unique, beautiful, and easy way to add a splash of water and a flash of fire to your outdoor living spaces.

Aquascape fire fountains and fire and water features are available in a variety of styles and sizes and can be installed in just a couple of hours.

If you love the sound of water in the garden and enjoy the flicker of fire to warm your nights, a decorative fire and water feature is your perfect beginning to Living the Aquascape Lifestyle®.