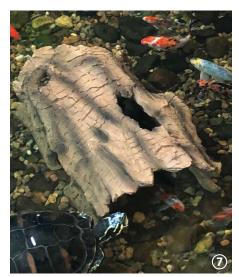

#### Enhance It

- 6 1-Watt Waterfall Light #84032
- 2-Watt Color-Changing Waterfall Light #84057
- 8 Faux Driftwood 30" #78276

Faux Driftwood 35" #78277

Faux Oak Stump Cover #78259