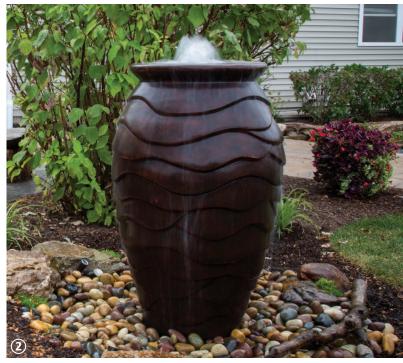

# Stacked Slate Urn Landscape Fountain Kit

Aquascape fountain kits make it easy to add a splash of water to your outdoor living space. Available in a variety of options, you're sure to find one that suits your unique style. Basalt columns create rustic appeal, while urns provide an elegant feel to your landscape.

Fountains can be added to any space in your yard, making them an ideal choice if you want a smaller water feature. Butterflies and birds will enjoy the refreshment your fountain brings to the garden. You'll delight in the new sights and sounds of nature that a fountain provides.

#### Create It

All fountains are also sold individually see website for details

- Spillway Bowl and Basin Landscape Fountain Kit #58087
- 2 Medium Scalloped Urn Landscape Fountain Kit #78270
- Medium Stacked Slate Urn Landscape Fountain Kit #58090
- Stacked Slate Spillway Wall 32" Landscape Fountain Kit #78269
- Medium Stacked Slate Sphere Landscape Fountain Kit #78290
- Faux Basalt Columns Set of 3 Landscape Fountain Kit (New in 2023) #78366