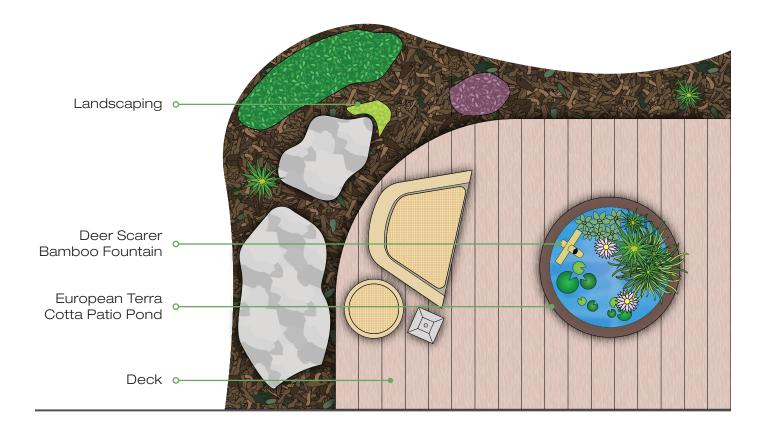

#### Create It

- ① AquaGarden Mini Pond Kit (plant light and stand sold separately) Mocha #78325 Steel Gray #78333
- 2 AquaGarden Tabletop Fountain Kit Mocha #78346 Gray #78347
- (3) Textured Gray Slate Patio Pond 27" square #78050 33" square #78051
- 4 Desert Granite Patio Pond 32" round #98857 40" round #98860
- (5) European Terra Cotta Patio Pond 32" round #98858 40" round #98861
- 6 Green Slate Patio Pond 32" round #98856 40" round #98859

#### Enhance It

- Deer Scarer Bamboo Fountain #78306
- 8 Pouring 3-Tier Bamboo Fountain #78307
- 9 Adjustable Pouring Bamboo Fountain #78308
- (10) 3-Light Spotlight Kit #84030
- 11) AquaGarden Stand #78331
- 2 AquaGarden Plant Light #78332