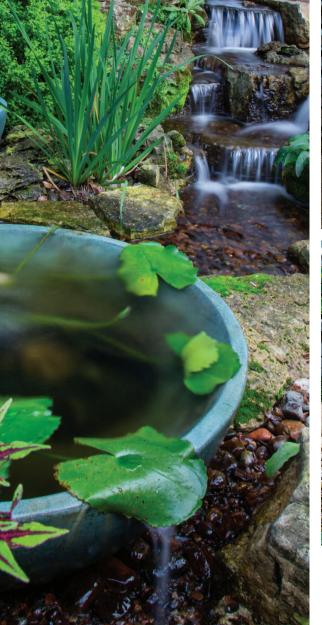

# European Terra Cotta 40" Patio Pond

Enjoy a complete water garden in a matter of minutes with easy-to-install Patio Ponds or AquaGarden kits. Create a beautifully planted container water garden with a variety of aquatic plants such as dwarf umbrella palm, water forget-me-not, dwarf horsetail, miniature Helvola waterlily, and so much more. Include underwater lighting and a couple of small fish like guppies or rosy reds for added interest and color.

Mini pond kits include a small waterfall or fountain to enjoy the soothing sounds of running water. A variety of small bamboo fountains (sold separately) can be added to Patio Ponds. Available in a variety of sizes and colors, you can place your mini pond on a deck, balcony, porch, patio, or even indoors.