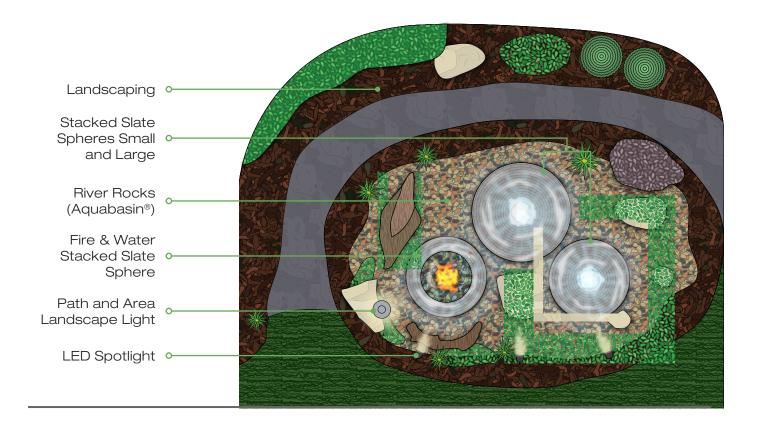

# Fire and Water Stacked Slate Sphere - Medium

(Plus Small and Large Stacked Slate Spheres)

Decorative fire and water features are a unique, beautiful, and easy way to add a splash of water and a flash of fire to your outdoor living spaces.

Aquascape fire fountains and fire and water features are available in a variety of styles and sizes and can be installed in just a couple of hours.

If you love the sound of water in the garden and enjoy the flicker of fire to warm your nights, a decorative fire and water feature is your perfect beginning to Living the Aquascape Lifestyle®.

#### Create It

- 1 Fire and Water Spillway Bowl #58092
- ② Fire and Water Stacked Slate Sphere - Medium #58093
- 3 Faux Stone Fire Pit #58091
- Fire and Water Stacked Slate Urn - Large #58114
- (5) Fire and Water Spillway Basin (New in 2023) #58116

#### Enhance It

- Fire Fountain Add-On Kit for the Stacked Slate Fountains #78221
- Fire Fountain Add-On Kit for the Scalloped Urns #78260
- Fire and Water 3-Piece Basalt Torch System #58103
- 9 Faux Stone Propane Tank Cover #78336
- Faux Stump Propane Tank Cover #78345

Stainless Steel Fire Pan Cover #58115

Medium Tumbled Lava Stones 25 Lb #78316

Large Tumbled Lava Stones 25 Lb #78317

1/4" Fire Glass Reflective Black #78262

1/4" Fire Glass Reflective Cobalt Blue #78263

1/4" Fire Glass Aquamarine #78264