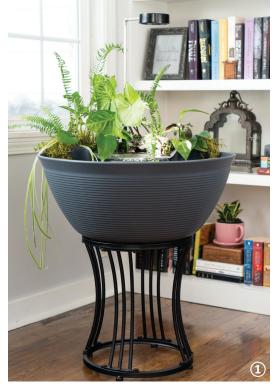

# European Terra Cotta 40" Patio Pond

Enjoy a complete water garden in a matter of minutes with easy-to-install Patio Ponds or AquaGarden kits. Create a beautifully planted container water garden with a variety of aquatic plants such as dwarf umbrella palm, water forget-me-not, dwarf horsetail, miniature Helvola waterlily, and so much more. Include underwater lighting and a couple of small fish like guppies or rosy reds for added interest and color.

Mini pond kits include a small waterfall or fountain to enjoy the soothing sounds of running water. A variety of small bamboo fountains (sold separately) can be added to Patio Ponds. Available in a variety of sizes and colors, you can place your mini pond on a deck, balcony, porch, patio, or even indoors.

#### Create It

- ① AquaGarden Mini Pond Kit (plant light and stand sold separately) Mocha #78325 Steel Gray #78333
- 2 AquaGarden Tabletop Fountain Kit Mocha #78346 Gray #78347
- (3) Textured Gray Slate Patio Pond 27" square #78050 33" square #78051
- 4 Desert Granite Patio Pond 32" round #98857 40" round #98860
- (5) European Terra Cotta Patio Pond 32" round #98858 40" round #98861
- 6 Green Slate Patio Pond 32" round #98856 40" round #98859