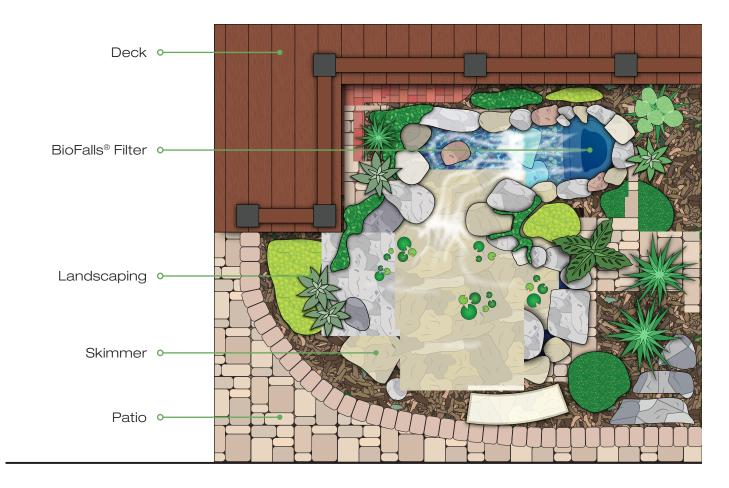

#### The Aquascape Ecosystem Pond

#### FILTRATION SYSTEM

An ecosystem pond includes both a biological and mechanical skimmer filter. The biological filter provides surface area for beneficial bacteria to colonize and removes excess nutrients from the water. The mechanical filter houses the pump and skims debris from the water's surface to prevent organic materials from accumulating on the pond floor.

#### **ROCKS AND GRAVEL**

Rocks and gravel protect pond liners from UV light degradation. In addition, rocks and gravel provide surface area for beneficial bacteria to grow and break down excess nutrients in the water.

#### CIRCULATION SYSTEM

Your pond's circulation system consists of a pump and plumbing. These elements create an efficient system that keeps the water moving and provides necessary oxygen levels for healthy fish and plants.