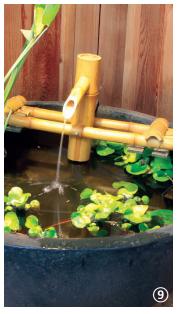

# European Terra Cotta 40" Patio Pond

Enjoy a complete water garden in a matter of minutes with easy-to-install Patio Ponds or AquaGarden kits. Create a beautifully planted container water garden with a variety of aquatic plants such as dwarf umbrella palm, water forget-me-not, dwarf horsetail, miniature Helvola waterlily, and so much more. Include underwater lighting and a couple of small fish like guppies or rosy reds for added interest and color.

Mini pond kits include a small waterfall or fountain to enjoy the soothing sounds of running water. A variety of small bamboo fountains (sold separately) can be added to Patio Ponds. Available in a variety of sizes and colors, you can place your mini pond on a deck, balcony, porch, patio, or even indoors.

#### Enhance It

- Deer Scarer Bamboo Fountain #78306
- 8 Pouring 3-Tier Bamboo Fountain #78307
- 9 Adjustable Pouring Bamboo Fountain #78308
- (10) 3-Light Spotlight Kit #84030
- 11) AquaGarden Stand #78331
- 2 AquaGarden Plant Light #78332