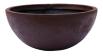

# Fire and Water Stacked Slate Sphere - Medium

(Plus Small and Large Stacked Slate Spheres)

Decorative fire and water features are a unique, beautiful, and easy way to add a splash of water and a flash of fire to your outdoor living spaces.

#### Create It

- 1 Fire and Water Spillway Bowl #58092
- ② Fire and Water Stacked Slate Sphere - Medium #58093
- 3 Faux Stone Fire Pit #58091
- Fire and Water Stacked Slate Urn - Large #58114
- (5) Fire and Water Spillway Basin (New in 2023) #58116