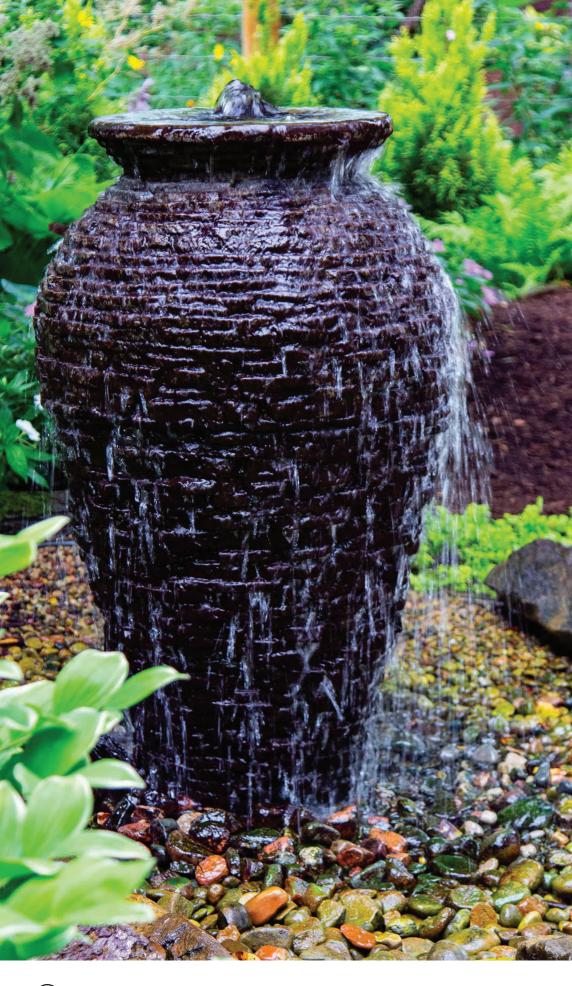

# Stacked Slate Urn Landscape Fountain Kit

Aquascape fountain kits make it easy to add a splash of water to your outdoor living space. Available in a variety of options, you're sure to find one that suits your unique style. Basalt columns create rustic appeal, while urns provide an elegant feel to your landscape.

Fountains can be added to any space in your yard, making them an ideal choice if you want a smaller water feature. Butterflies and birds will enjoy the refreshment your fountain brings to the garden. You'll delight in the new sights and sounds of nature that a fountain provides.