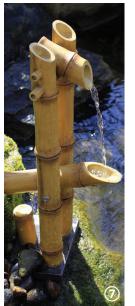

Mini pond kits include a small waterfall or fountain to enjoy the soothing sounds of running water. A variety of small bamboo fountains (sold separately) can be added to Patio Ponds. Available in a variety of sizes and colors, you can place your mini pond on a deck, balcony, porch, patio, or even indoors.

#### Enhance It

- Deer Scarer Bamboo Fountain #78306
- 8 Pouring 3-Tier Bamboo Fountain #78307
- 9 Adjustable Pouring Bamboo Fountain #78308
- (10) 3-Light Spotlight Kit #84030
- 11) AquaGarden Stand #78331
- 2 AquaGarden Plant Light #78332