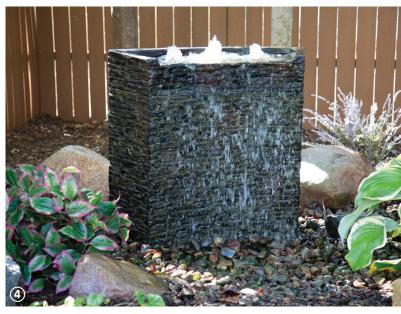

# Stacked Slate Urn Landscape Fountain Kit

Aquascape fountain kits make it easy to add a splash of water to your outdoor living space. Available in a variety of options, you're sure to find one that suits your unique style. Basalt columns create rustic appeal, while urns provide an elegant feel to your landscape.

Fountains can be added to any space in your yard, making them an ideal choice if you want a smaller water feature. Butterflies and birds will enjoy the refreshment your fountain brings to the garden. You'll delight in the new sights and sounds of nature that a fountain provides.

#### Create It

All fountains are also sold individually see website for details

- Spillway Bowl and Basin Landscape Fountain Kit #58087
- 2 Medium Scalloped Urn Landscape Fountain Kit #78270
- Medium Stacked Slate Urn Landscape Fountain Kit #58090
- Stacked Slate Spillway Wall 32" Landscape Fountain Kit #78269
- Medium Stacked Slate Sphere Landscape Fountain Kit #78290
- Faux Basalt Columns Set of 3 Landscape Fountain Kit (New in 2023) #78366