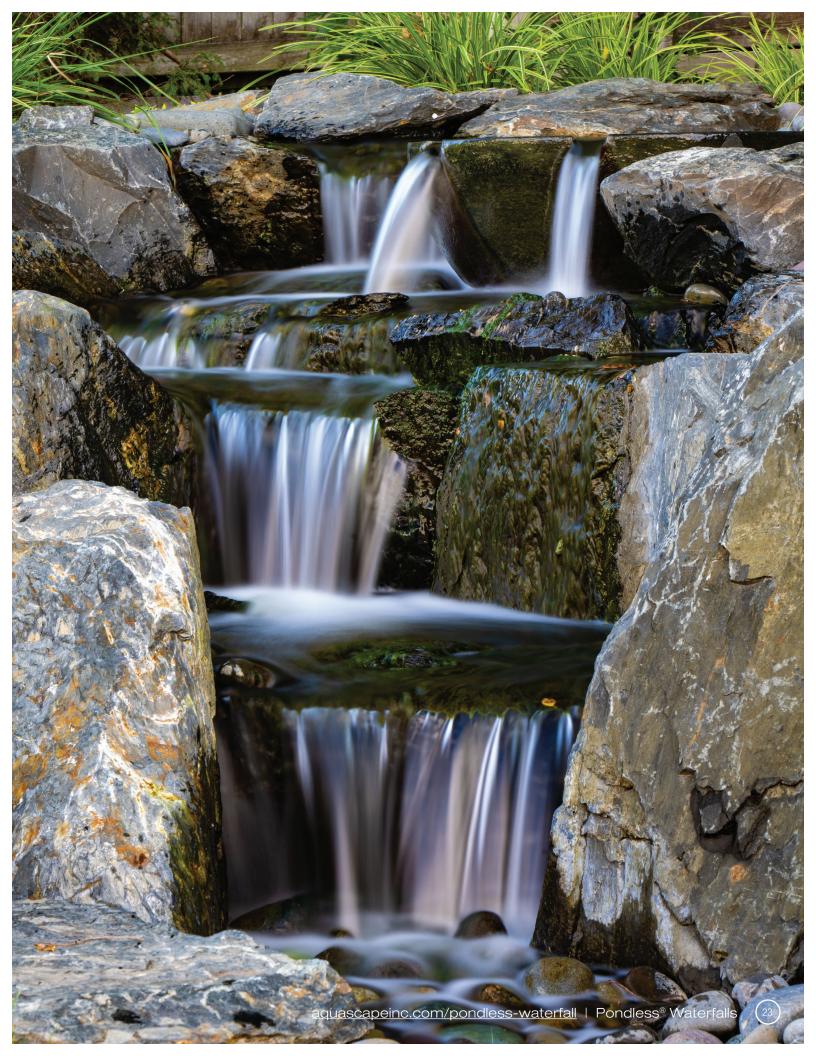

#### Pondless® Waterfall

The waterfall is, without a doubt, the most beautiful and sought-after landscape water feature. If space is limited in your yard, consider adding an Aquascape Pondless® Waterfall to enjoy the soothing sound of running water.

A waterfall can be soft and serene in the form of a babbling brook, or it can be more dramatic with a longer drop. Available in a variety of sizes and configurations, the Pondless Waterfall is a great option for both small and large outdoor spaces.

Waterfalls are extremely low maintenance, energy efficient, and attract a variety of wildlife. Children love exploring nature in and around the waterfall. Whether you add a waterfall to your front or backyard, be sure to locate it near a window so the melodious sounds can be enjoyed from inside your home, too!