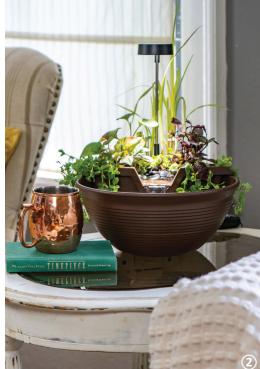

# European Terra Cotta 40" Patio Pond

Enjoy a complete water garden in a matter of minutes with easy-to-install Patio Ponds or AquaGarden kits. Create a beautifully planted container water garden with a variety of aquatic plants such as dwarf umbrella palm, water forget-me-not, dwarf horsetail, miniature Helvola waterlily, and so much more. Include underwater lighting and a couple of small fish like guppies or rosy reds for added interest and color.

Mini pond kits include a small waterfall or fountain to enjoy the soothing sounds of running water. A variety of small bamboo fountains (sold separately) can be added to Patio Ponds. Available in a variety of sizes and colors, you can place your mini pond on a deck, balcony, porch, patio, or even indoors.

#### Create It

- ① AquaGarden Mini Pond Kit (plant light and stand sold separately) Mocha #78325 Steel Gray #78333
- 2 AquaGarden Tabletop Fountain Kit Mocha #78346 Gray #78347
- (3) Textured Gray Slate Patio Pond 27" square #78050 33" square #78051
- 4 Desert Granite Patio Pond 32" round #98857 40" round #98860
- (5) European Terra Cotta Patio Pond 32" round #98858 40" round #98861
- 6 Green Slate Patio Pond 32" round #98856 40" round #98859