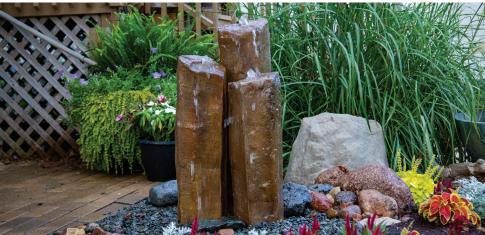

# Stacked Slate Urn Landscape Fountain Kit

Aquascape fountain kits make it easy to add a splash of water to your outdoor living space. Available in a variety of options, you're sure to find one that suits your unique style. Basalt columns create rustic appeal, while urns provide an elegant feel to your landscape.

Fountains can be added to any space in your yard, making them an ideal choice if you want a smaller water feature. Butterflies and birds will enjoy the refreshment your fountain brings to the garden. You'll delight in the new sights and sounds of nature that a fountain provides.

#### Create It

All fountains are also sold individually see website for details

- Spillway Bowl and Basin Landscape Fountain Kit #58087
- 2 Medium Scalloped Urn Landscape Fountain Kit #78270
- Medium Stacked Slate Urn Landscape Fountain Kit #58090
- Stacked Slate Spillway Wall 32" Landscape Fountain Kit #78269
- Medium Stacked Slate Sphere Landscape Fountain Kit #78290
- Faux Basalt Columns Set of 3 Landscape Fountain Kit (New in 2023) #78366