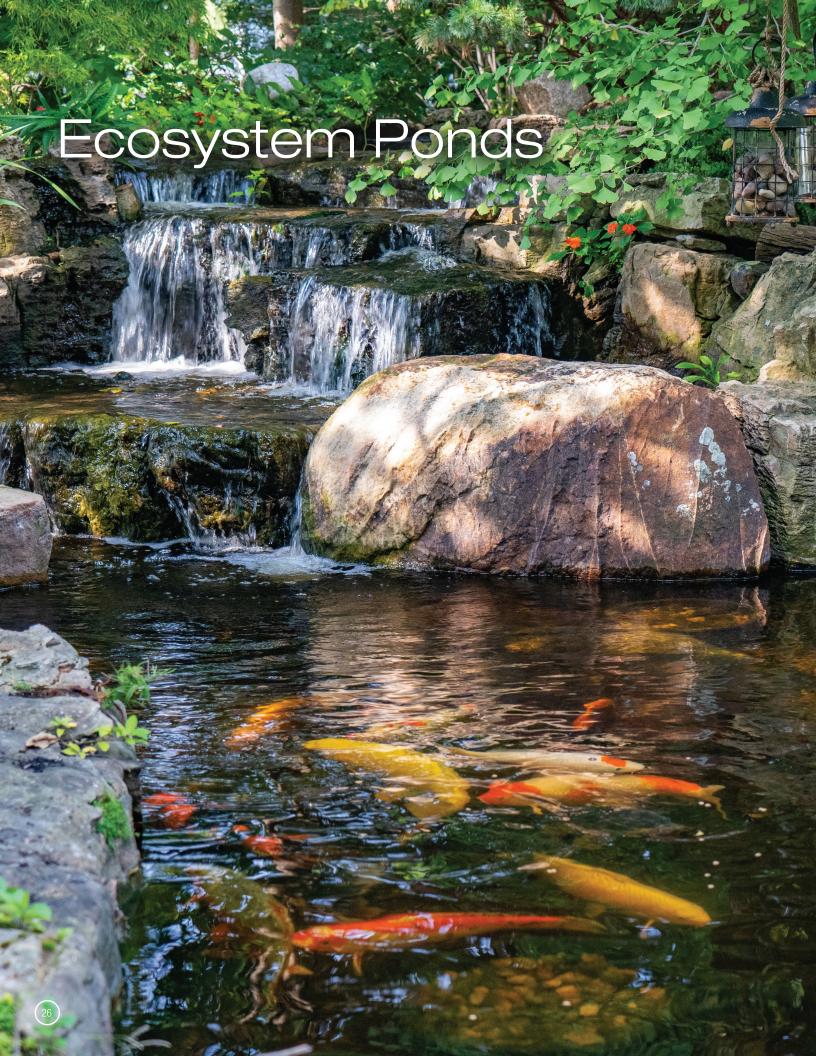

## **Ecosystem Pond**

Imagine stepping outside your home into your very own backyard oasis, complete with a beautiful ecosystem pond. Sit back, relax, and enjoy the soothing sights and sounds of running water. Feel the cares of the world slip away as you enjoy your personal vacation spot!

An Aquascape ecosystem pond is self-sustaining, requires little maintenance, and provides an opportunity to have fish as pets, without the regular upkeep of an indoor aquarium. Pond plants give you the chance to broaden your gardening horizons with choices that go beyond the standard petunia and rose. Bird lovers will delight in the new variety of feathered friends that flock to a water feature.

Spend quality time relaxing by your pond with family and friends. You'll wonder why you waited so long to enhance your yard with a beautiful Aquascape ecosystem pond!

FOR MORE INFORMATION, VISIT AQUASCAPEINC.COM/KOI-PONDS