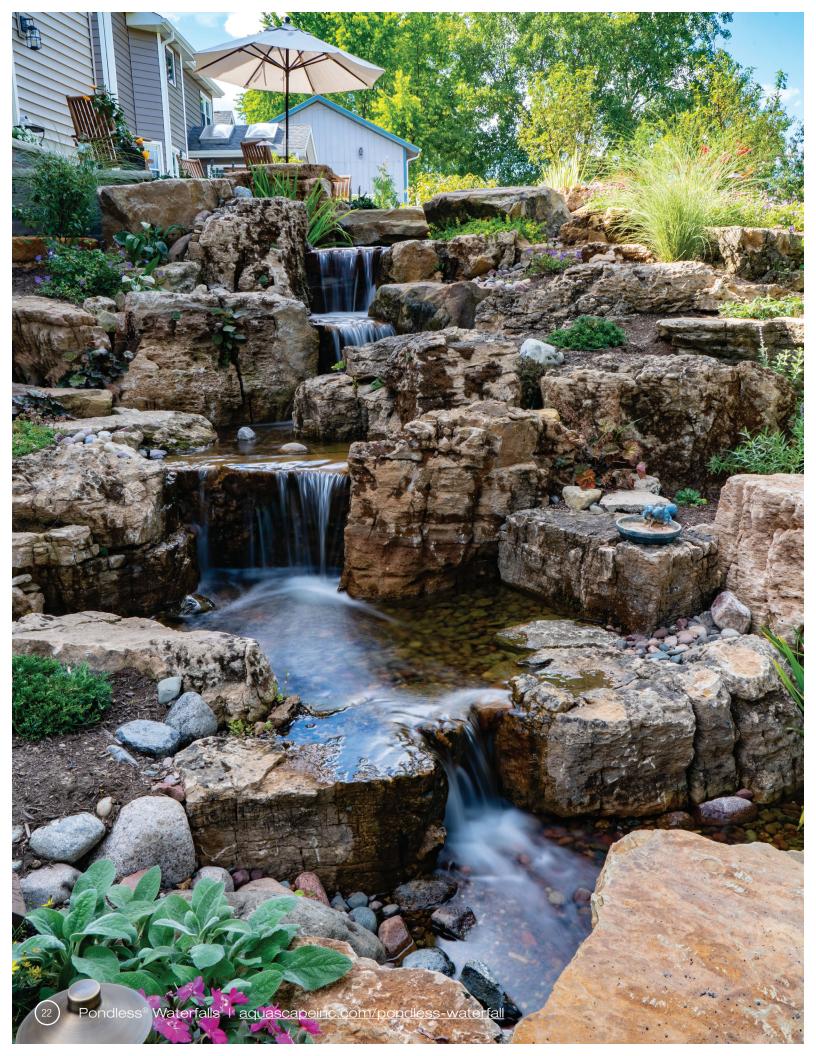

#### Pondless® Waterfall

The waterfall is, without a doubt, the most beautiful and sought-after landscape water feature. If space is limited in your yard, consider adding an Aquascape Pondless® Waterfall to enjoy the soothing sound of running water.

A waterfall can be soft and serene in the form of a babbling brook, or it can be more dramatic with a longer drop. Available in a variety of sizes and configurations, the Pondless Waterfall is a great option for both small and large outdoor spaces.

Waterfalls are extremely low maintenance, energy efficient, and attract a variety of wildlife. Children love exploring nature in and around the waterfall. Whether you add a waterfall to your front or backyard, be sure to locate it near a window so the melodious sounds can be enjoyed from inside your home, too!