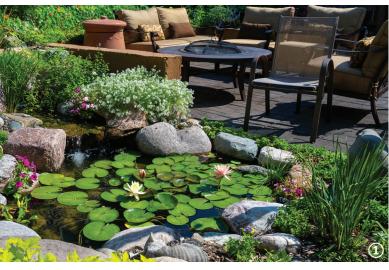

## **Ecosystem Pond**

Imagine stepping outside your home into your very own backyard oasis, complete with a beautiful ecosystem pond. Sit back, relax, and enjoy the soothing sights and sounds of running water. Feel the cares of the world slip away as you enjoy your personal vacation spot!

An Aquascape ecosystem pond is self-sustaining, requires little maintenance, and provides an opportunity to have fish as pets, without the regular upkeep of an indoor aquarium. Pond plants give you the chance to broaden your gardening horizons with choices that go beyond the standard petunia and rose. Bird lovers will delight in the new variety of feathered friends that flock to a water feature.

#### POND PLANTS

Plants add color and texture to your pond while providing beneficial filtration. They absorb nutrients in a pond, depriving algae of its food source. Pond plants are critical for the overall health of your pond's ecosystem.