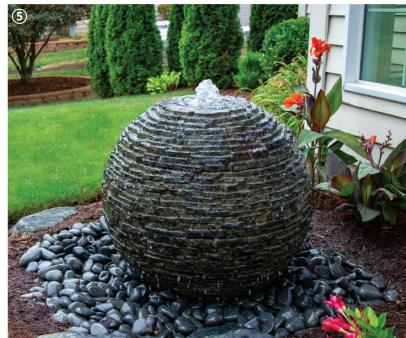

# Stacked Slate Urn Landscape Fountain Kit

Aquascape fountain kits make it easy to add a splash of water to your outdoor living space. Available in a variety of options, you're sure to find one that suits your unique style. Basalt columns create rustic appeal, while urns provide an elegant feel to your landscape.

Fountains can be added to any space in your yard, making them an ideal choice if you want a smaller water feature. Butterflies and birds will enjoy the refreshment your fountain brings to the garden. You'll delight in the new sights and sounds of nature that a fountain provides.

#### Create It

All fountains are also sold individually see website for details

- Spillway Bowl and Basin Landscape Fountain Kit #58087
- 2 Medium Scalloped Urn Landscape Fountain Kit #78270
- Medium Stacked Slate Urn Landscape Fountain Kit #58090
- Stacked Slate Spillway Wall 32" Landscape Fountain Kit #78269
- Medium Stacked Slate Sphere Landscape Fountain Kit #78290
- Faux Basalt Columns Set of 3 Landscape Fountain Kit (New in 2023) #78366