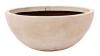

# European Terra Cotta 40" Patio Pond

Enjoy a complete water garden in a matter of minutes with easy-to-install Patio Ponds or AquaGarden kits. Create a beautifully planted container water garden with a variety of aquatic plants such as dwarf umbrella palm, water forget-me-not, dwarf horsetail, miniature Helvola waterlily, and so much more. Include underwater lighting and a couple of small fish like guppies or rosy reds for added interest and color.

#### Patio Pond Sizing:

Desert Granite Patio Pond 32" dia. • 20 gal 40" dia. • 30 gal

Green Slate Patio Pond 32" dia. • 20 gal 40" dia. • 30 gal

European Terra Cotta Patio Pond 32" dia. • 20 gal 40" dia. • 30 gal

#### Create It

- ① AquaGarden Mini Pond Kit (plant light and stand sold separately) Mocha #78325 Steel Gray #78333
- 2 AquaGarden Tabletop Fountain Kit Mocha #78346 Gray #78347
- (3) Textured Gray Slate Patio Pond 27" square #78050 33" square #78051
- 4 Desert Granite Patio Pond 32" round #98857 40" round #98860
- (5) European Terra Cotta Patio Pond 32" round #98858 40" round #98861
- 6 Green Slate Patio Pond 32" round #98856 40" round #98859