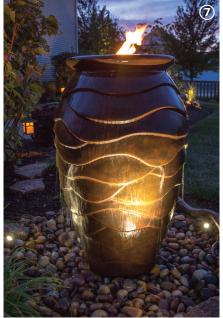

# Fire and Water Stacked Slate Sphere - Medium

(Plus Small and Large Stacked Slate Spheres)

Decorative fire and water features are a unique, beautiful, and easy way to add a splash of water and a flash of fire to your outdoor living spaces.

Aquascape fire fountains and fire and water features are available in a variety of styles and sizes and can be installed in just a couple of hours.

If you love the sound of water in the garden and enjoy the flicker of fire to warm your nights, a decorative fire and water feature is your perfect beginning to Living the Aquascape Lifestyle®.

#### Create It

- 1 Fire and Water Spillway Bowl #58092
- ② Fire and Water Stacked Slate Sphere - Medium #58093
- 3 Faux Stone Fire Pit #58091
- Fire and Water Stacked Slate Urn - Large #58114
- (5) Fire and Water Spillway Basin (New in 2023) #58116