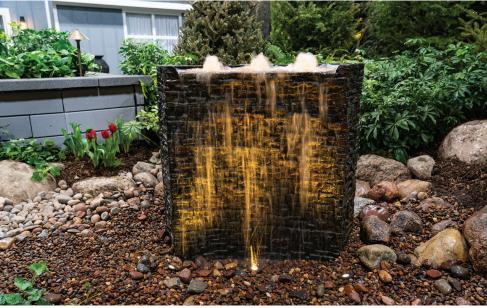

#### Pondless® Waterfall

The waterfall is, without a doubt, the most beautiful and sought-after landscape water feature. If space is limited in your yard, consider adding an Aquascape Pondless® Waterfall to enjoy the soothing sound of running water.

A waterfall can be soft and serene in the form of a babbling brook, or it can be more dramatic with a longer drop. Available in a variety of sizes and configurations, the Pondless Waterfall is a great option for both small and large outdoor spaces.

Waterfalls are extremely low maintenance, energy efficient, and attract a variety of wildlife. Children love exploring nature in and around the waterfall. Whether you add a waterfall to your front or backyard, be sure to locate it near a window so the melodious sounds can be enjoyed from inside your home, too!

FOR MORE INFORMATION, VISIT
AQUASCAPEINC.COM/PONDLESS-WATERFALL