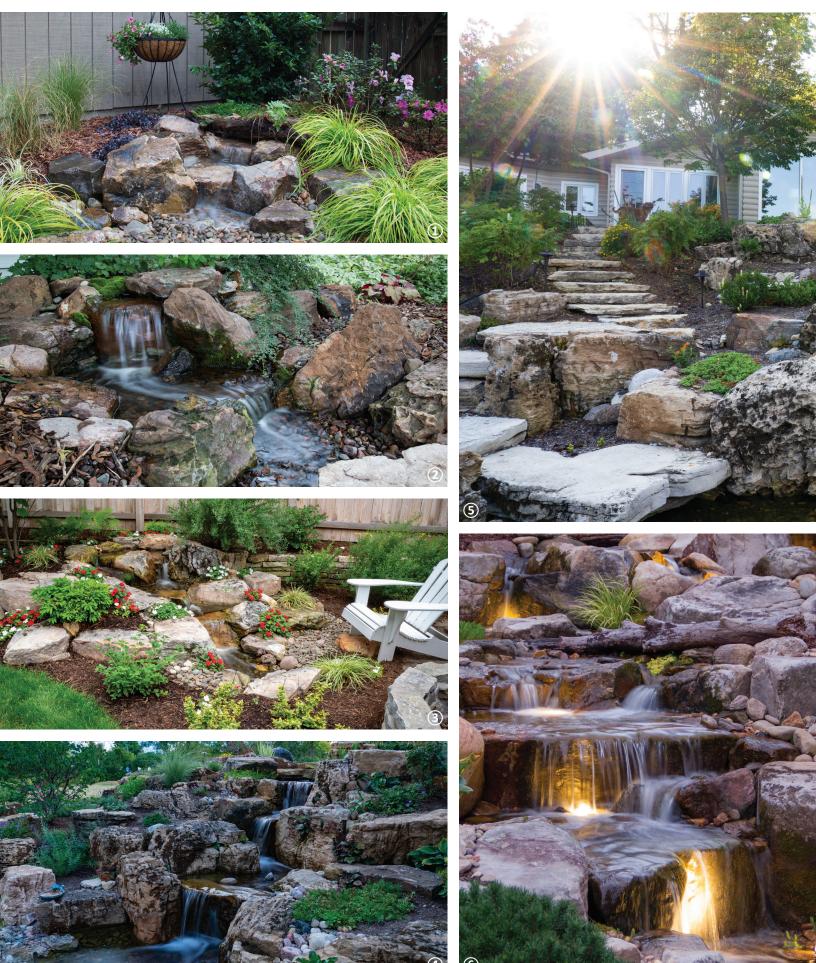

#### Pondless® Waterfall

The waterfall is, without a doubt, the most beautiful and sought-after landscape water feature. If space is limited in your yard, consider adding an Aquascape Pondless® Waterfall to enjoy the soothing sound of running water.

A waterfall can be soft and serene in the form of a babbling brook, or it can be more dramatic with a longer drop. Available in a variety of sizes and configurations, the Pondless Waterfall is a great option for both small and large outdoor spaces.

Waterfalls are extremely low maintenance, energy efficient, and attract a variety of wildlife. Children love exploring nature in and around the waterfall. Whether you add a waterfall to your front or backyard, be sure to locate it near a window so the melodious sounds can be enjoyed from inside your home, too!

FOR MORE INFORMATION, VISIT
AQUASCAPEINC.COM/PONDLESS-WATERFALL