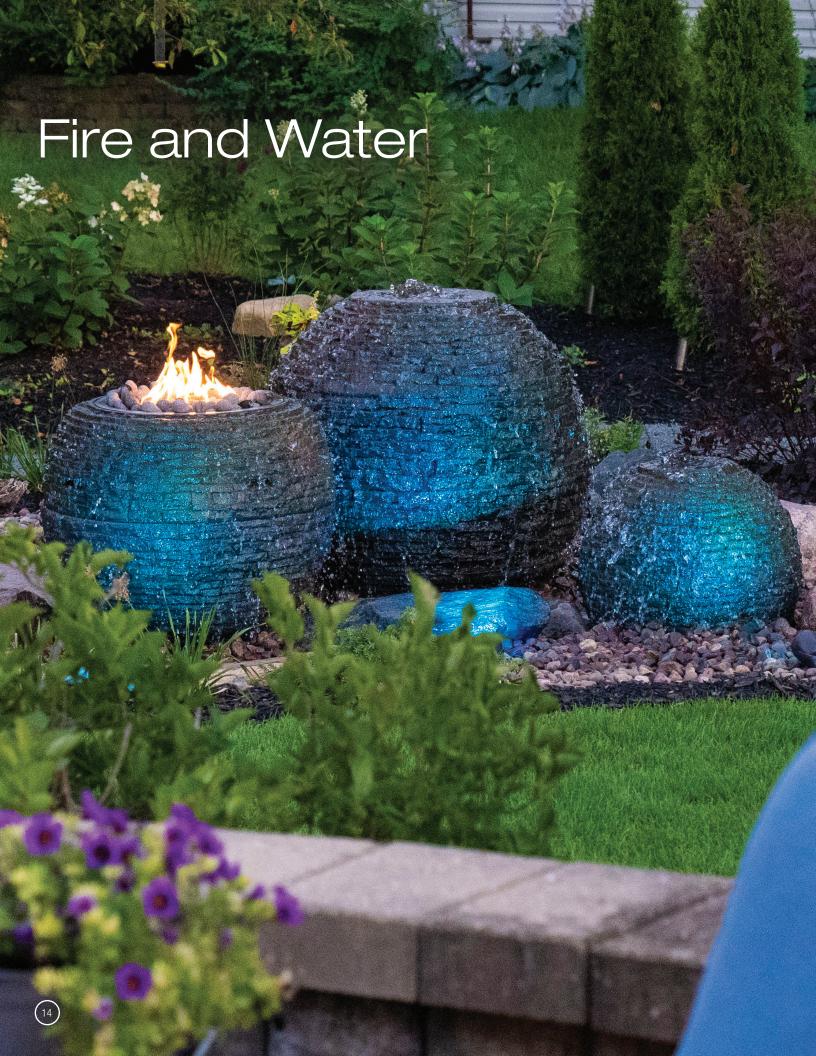

# Fire and Water Stacked Slate Sphere - Medium

(Plus Small and Large Stacked Slate Spheres)

Decorative fire and water features are a unique, beautiful, and easy way to add a splash of water and a flash of fire to your outdoor living spaces.

Aquascape fire fountains and fire and water features are available in a variety of styles and sizes and can be installed in just a couple of hours.

If you love the sound of water in the garden and enjoy the flicker of fire to warm your nights, a decorative fire and water feature is your perfect beginning to Living the Aquascape Lifestyle®.

# **Enhancement Options:**

Reflective Black

Reflective Cobalt Blue

Aquamarine

#### Create It

- 1 Fire and Water Spillway Bowl #58092
- ② Fire and Water Stacked Slate Sphere - Medium #58093
- 3 Faux Stone Fire Pit #58091
- Fire and Water Stacked Slate Urn - Large #58114
- (5) Fire and Water Spillway Basin (New in 2023) #58116