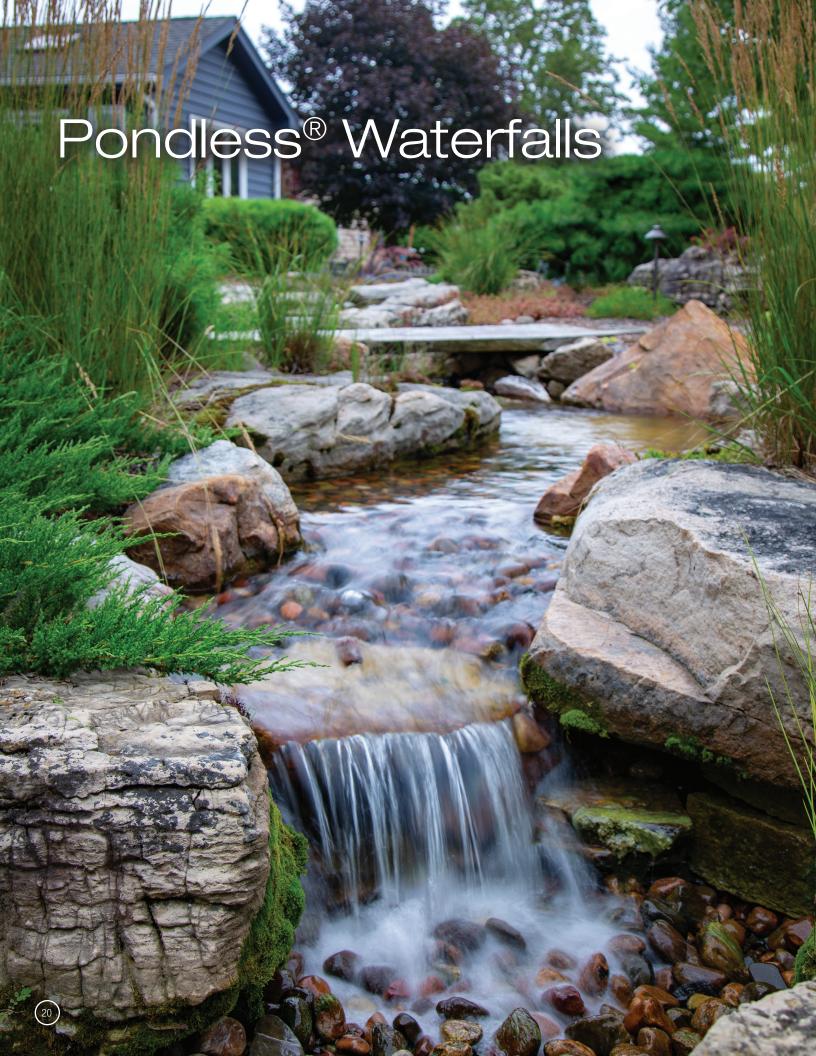

#### Pondless® Waterfall

The waterfall is, without a doubt, the most beautiful and sought-after landscape water feature. If space is limited in your yard, consider adding an Aquascape Pondless® Waterfall to enjoy the soothing sound of running water.

A waterfall can be soft and serene in the form of a babbling brook, or it can be more dramatic with a longer drop. Available in a variety of sizes and configurations, the Pondless Waterfall is a great option for both small and large outdoor spaces.

Waterfalls are extremely low maintenance, energy efficient, and attract a variety of wildlife. Children love exploring nature in and around the waterfall. Whether you add a waterfall to your front or backyard, be sure to locate it near a window so the melodious sounds can be enjoyed from inside your home, too!