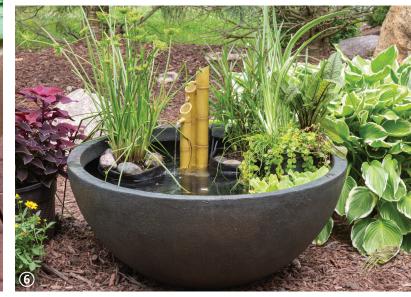

# European Terra Cotta 40" Patio Pond

Enjoy a complete water garden in a matter of minutes with easy-to-install Patio Ponds or AquaGarden kits. Create a beautifully planted container water garden with a variety of aquatic plants such as dwarf umbrella palm, water forget-me-not, dwarf horsetail, miniature Helvola waterlily, and so much more. Include underwater lighting and a couple of small fish like guppies or rosy reds for added interest and color.

Mini pond kits include a small waterfall or fountain to enjoy the soothing sounds of running water. A variety of small bamboo fountains (sold separately) can be added to Patio Ponds. Available in a variety of sizes and colors, you can place your mini pond on a deck, balcony, porch, patio, or even indoors.

#### Patio Pond Sizing:

Desert Granite Patio Pond 32" dia. • 20 gal 40" dia. • 30 gal

Green Slate Patio Pond 32" dia. • 20 gal 40" dia. • 30 gal

European Terra Cotta Patio Pond 32" dia. • 20 gal 40" dia. • 30 gal

#### Create It

- ① AquaGarden Mini Pond Kit (plant light and stand sold separately) Mocha #78325 Steel Gray #78333
- 2 AquaGarden Tabletop Fountain Kit Mocha #78346 Gray #78347
- (3) Textured Gray Slate Patio Pond 27" square #78050 33" square #78051
- 4 Desert Granite Patio Pond 32" round #98857 40" round #98860
- (5) European Terra Cotta Patio Pond 32" round #98858 40" round #98861
- 6 Green Slate Patio Pond 32" round #98856 40" round #98859