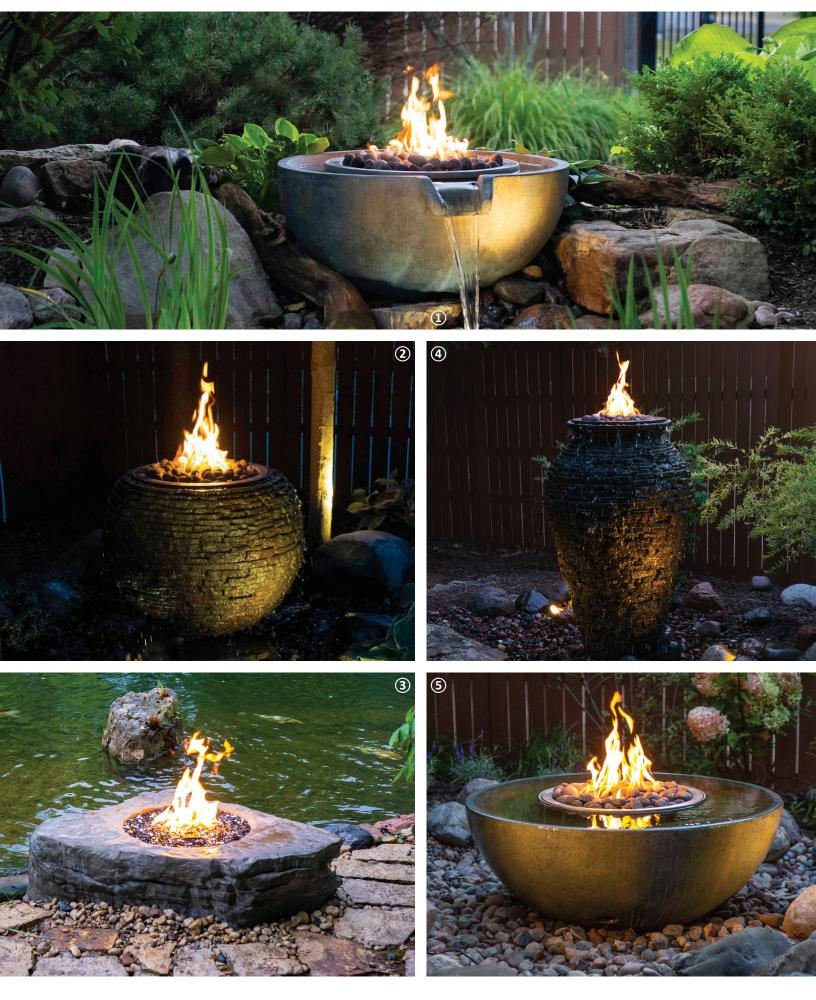

# Fire and Water Stacked Slate Sphere - Medium

(Plus Small and Large Stacked Slate Spheres)

Decorative fire and water features are a unique, beautiful, and easy way to add a splash of water and a flash of fire to your outdoor living spaces.

Aquascape fire fountains and fire and water features are available in a variety of styles and sizes and can be installed in just a couple of hours.

If you love the sound of water in the garden and enjoy the flicker of fire to warm your nights, a decorative fire and water feature is your perfect beginning to Living the Aquascape Lifestyle®.

#### Create It

- 1 Fire and Water Spillway Bowl #58092
- ② Fire and Water Stacked Slate Sphere - Medium #58093
- 3 Faux Stone Fire Pit #58091
- Fire and Water Stacked Slate Urn - Large #58114
- (5) Fire and Water Spillway Basin (New in 2023) #58116