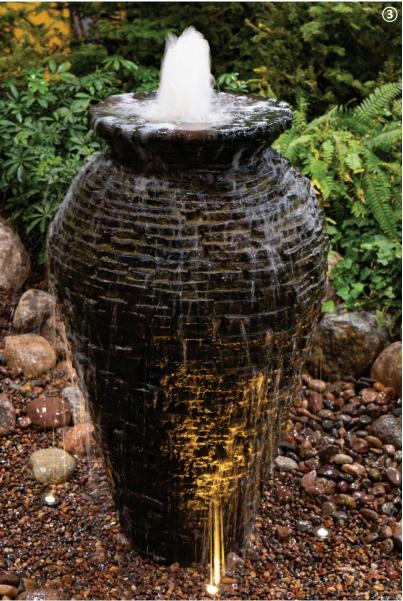

# Fire and Water Stacked Slate Sphere - Medium

(Plus Small and Large Stacked Slate Spheres)

Decorative fire and water features are a unique, beautiful, and easy way to add a splash of water and a flash of fire to your outdoor living spaces.

Aquascape fire fountains and fire and water features are available in a variety of styles and sizes and can be installed in just a couple of hours.

If you love the sound of water in the garden and enjoy the flicker of fire to warm your nights, a decorative fire and water feature is your perfect beginning to Living the Aquascape Lifestyle®.

#### Create It

- 1 Fire and Water Spillway Bowl #58092
- ② Fire and Water Stacked Slate Sphere - Medium #58093
- 3 Faux Stone Fire Pit #58091
- Fire and Water Stacked Slate Urn - Large #58114
- (5) Fire and Water Spillway Basin (New in 2023) #58116