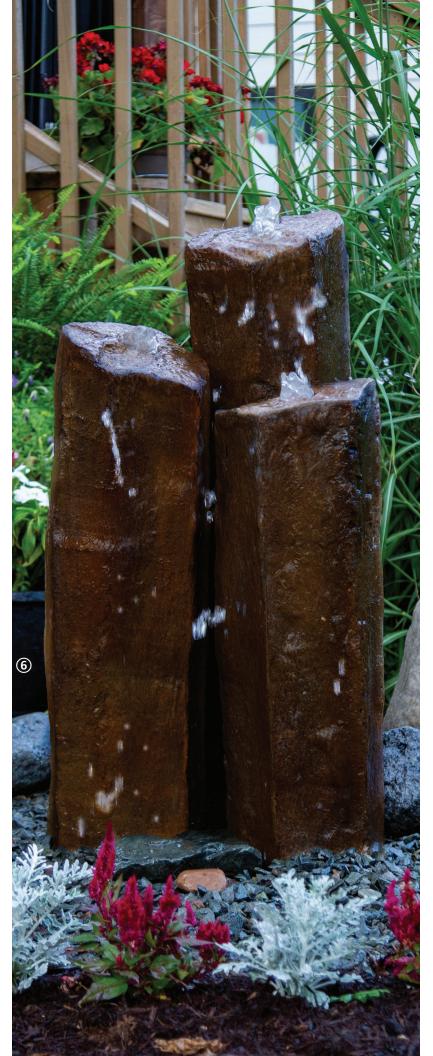

# Stacked Slate Urn Landscape Fountain Kit

Aquascape fountain kits make it easy to add a splash of water to your outdoor living space. Available in a variety of options, you're sure to find one that suits your unique style. Basalt columns create rustic appeal, while urns provide an elegant feel to your landscape.

Fountains can be added to any space in your yard, making them an ideal choice if you want a smaller water feature. Butterflies and birds will enjoy the refreshment your fountain brings to the garden. You'll delight in the new sights and sounds of nature that a fountain provides.

#### Create It

All fountains are also sold individually see website for details

- Spillway Bowl and Basin Landscape Fountain Kit #58087
- 2 Medium Scalloped Urn Landscape Fountain Kit #78270
- Medium Stacked Slate Urn Landscape Fountain Kit #58090
- Stacked Slate Spillway Wall 32" Landscape Fountain Kit #78269
- Medium Stacked Slate Sphere Landscape Fountain Kit #78290
- Faux Basalt Columns Set of 3 Landscape Fountain Kit (New in 2023) #78366