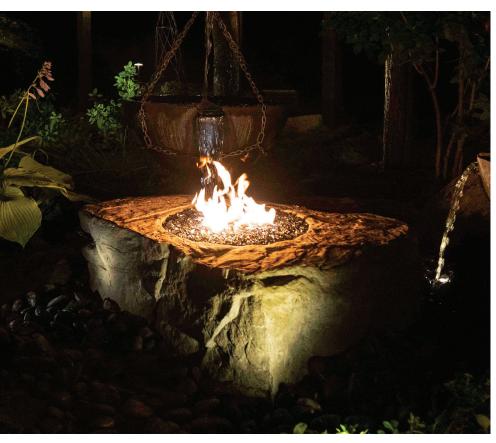

# Fire and Water Stacked Slate Sphere - Medium

(Plus Small and Large Stacked Slate Spheres)

Decorative fire and water features are a unique, beautiful, and easy way to add a splash of water and a flash of fire to your outdoor living spaces.

Aquascape fire fountains and fire and water features are available in a variety of styles and sizes and can be installed in just a couple of hours.

If you love the sound of water in the garden and enjoy the flicker of fire to warm your nights, a decorative fire and water feature is your perfect beginning to Living the Aquascape Lifestyle®.

#### Create It

- 1 Fire and Water Spillway Bowl #58092
- ② Fire and Water Stacked Slate Sphere - Medium #58093
- 3 Faux Stone Fire Pit #58091
- Fire and Water Stacked Slate Urn - Large #58114
- (5) Fire and Water Spillway Basin (New in 2023) #58116