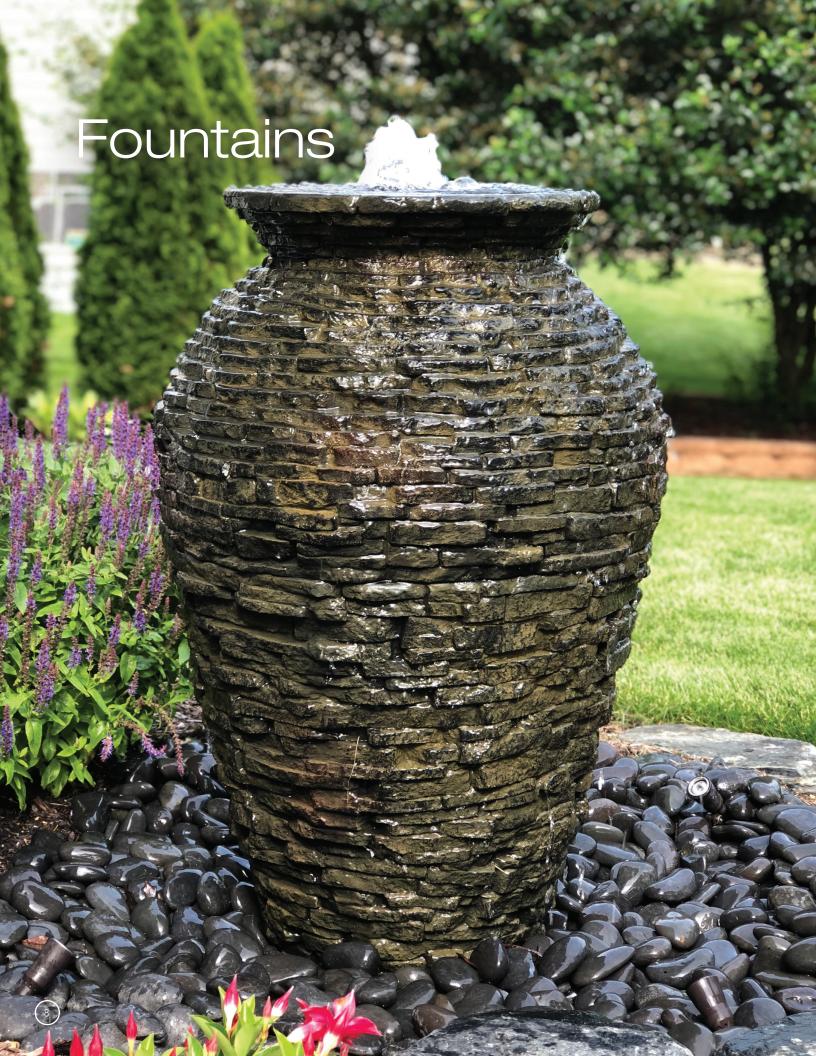

# Stacked Slate Urn Landscape Fountain Kit

Aquascape fountain kits make it easy to add a splash of water to your outdoor living space. Available in a variety of options, you're sure to find one that suits your unique style. Basalt columns create rustic appeal, while urns provide an elegant feel to your landscape.

Fountains can be added to any space in your yard, making them an ideal choice if you want a smaller water feature. Butterflies and birds will enjoy the refreshment your fountain brings to the garden. You'll delight in the new sights and sounds of nature that a fountain provides.