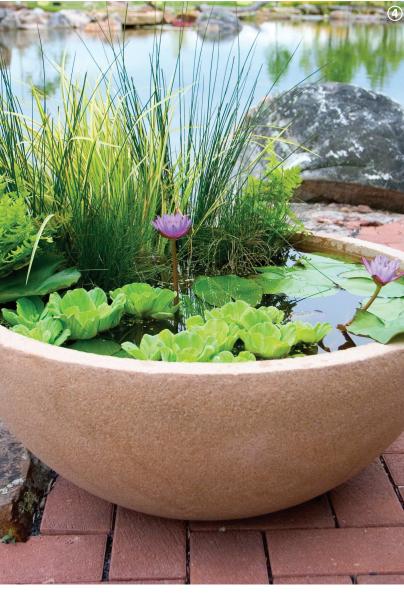

# European Terra Cotta 40" Patio Pond

Enjoy a complete water garden in a matter of minutes with easy-to-install Patio Ponds or AquaGarden kits. Create a beautifully planted container water garden with a variety of aquatic plants such as dwarf umbrella palm, water forget-me-not, dwarf horsetail, miniature Helvola waterlily, and so much more. Include underwater lighting and a couple of small fish like guppies or rosy reds for added interest and color.

Mini pond kits include a small waterfall or fountain to enjoy the soothing sounds of running water. A variety of small bamboo fountains (sold separately) can be added to Patio Ponds. Available in a variety of sizes and colors, you can place your mini pond on a deck, balcony, porch, patio, or even indoors.

#### Patio Pond Sizing:

Desert Granite Patio Pond 32" dia. • 20 gal 40" dia. • 30 gal

Green Slate Patio Pond 32" dia. • 20 gal 40" dia. • 30 gal

European Terra Cotta Patio Pond 32" dia. • 20 gal 40" dia. • 30 gal