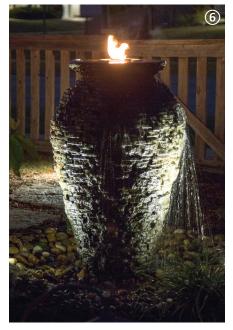

# Fire and Water Stacked Slate Sphere - Medium

(Plus Small and Large Stacked Slate Spheres)

Decorative fire and water features are a unique, beautiful, and easy way to add a splash of water and a flash of fire to your outdoor living spaces.

Aquascape fire fountains and fire and water features are available in a variety of styles and sizes and can be installed in just a couple of hours.

If you love the sound of water in the garden and enjoy the flicker of fire to warm your nights, a decorative fire and water feature is your perfect beginning to Living the Aquascape Lifestyle®.

#### Create It

- 1 Fire and Water Spillway Bowl #58092
- ② Fire and Water Stacked Slate Sphere - Medium #58093
- 3 Faux Stone Fire Pit #58091
- Fire and Water Stacked Slate Urn - Large #58114
- (5) Fire and Water Spillway Basin (New in 2023) #58116