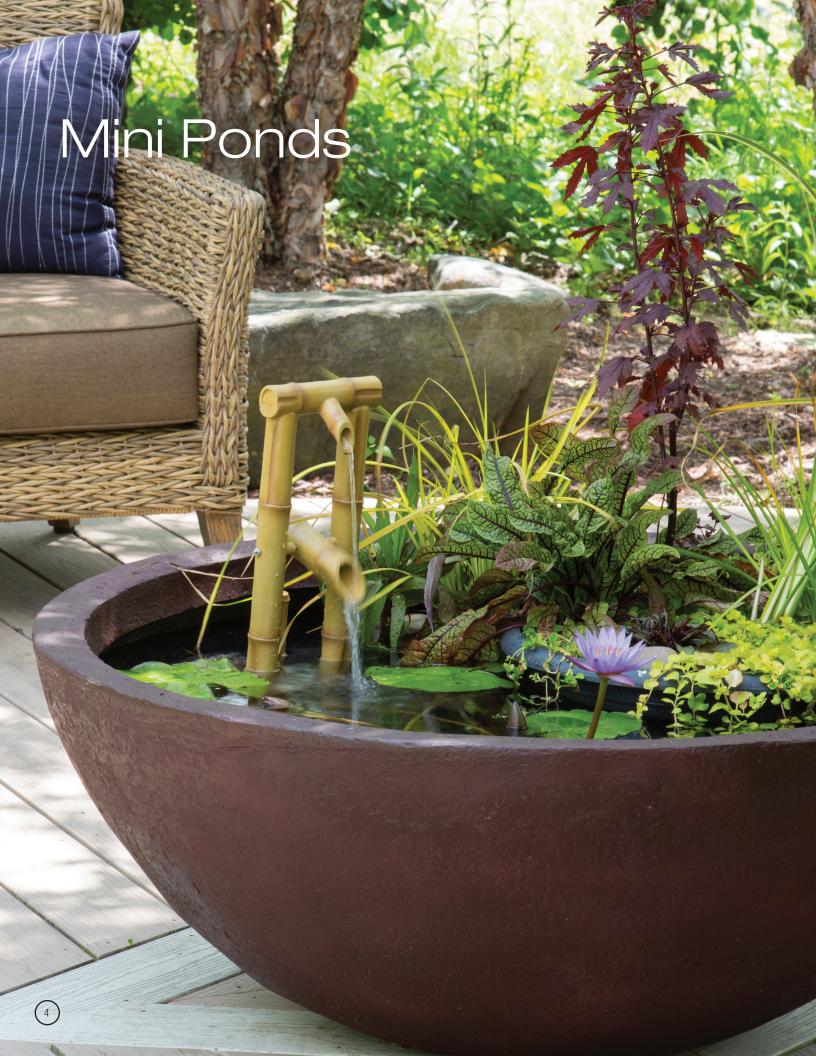

# European Terra Cotta 40" Patio Pond

Enjoy a complete water garden in a matter of minutes with easy-to-install Patio Ponds or AquaGarden kits. Create a beautifully planted container water garden with a variety of aquatic plants such as dwarf umbrella palm, water forget-me-not, dwarf horsetail, miniature Helvola waterlily, and so much more. Include underwater lighting and a couple of small fish like guppies or rosy reds for added interest and color.

Mini pond kits include a small waterfall or fountain to enjoy the soothing sounds of running water. A variety of small bamboo fountains (sold separately) can be added to Patio Ponds. Available in a variety of sizes and colors, you can place your mini pond on a deck, balcony, porch, patio, or even indoors.

FOR MORE INFORMATION, VISIT AQUASCAPEINC.COM/MINI-PONDS