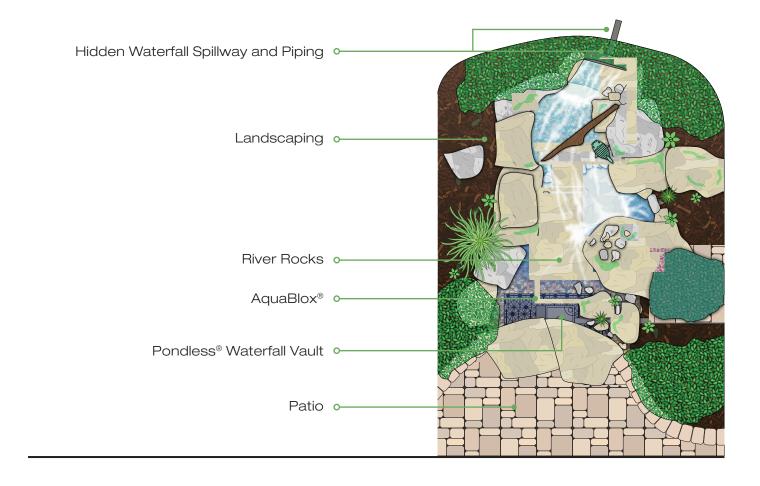

#### Pondless® Waterfall

The waterfall is, without a doubt, the most beautiful and sought-after landscape water feature. If space is limited in your yard, consider adding an Aquascape Pondless® Waterfall to enjoy the soothing sound of running water.

A waterfall can be soft and serene in the form of a babbling brook, or it can be more dramatic with a longer drop. Available in a variety of sizes and configurations, the Pondless Waterfall is a great option for both small and large outdoor spaces.

Waterfalls are extremely low maintenance, energy efficient, and attract a variety of wildlife. Children love exploring nature in and around the waterfall. Whether you add a waterfall to your front or backyard, be sure to locate it near a window so the melodious sounds can be enjoyed from inside your home, too!