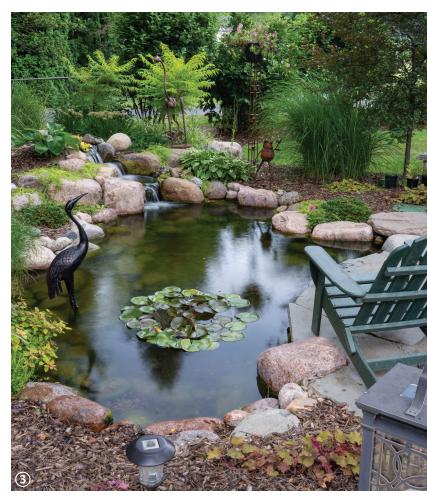

#### Pondless® Waterfall

The waterfall is, without a doubt, the most beautiful and sought-after landscape water feature. If space is limited in your yard, consider adding an Aquascape Pondless® Waterfall to enjoy the soothing sound of running water.

A waterfall can be soft and serene in the form of a babbling brook, or it can be more dramatic with a longer drop. Available in a variety of sizes and configurations, the Pondless Waterfall is a great option for both small and large outdoor spaces.

Waterfalls are extremely low maintenance, energy efficient, and attract a variety of wildlife. Children love exploring nature in and around the waterfall. Whether you add a waterfall to your front or backyard, be sure to locate it near a window so the melodious sounds can be enjoyed from inside your home, too!