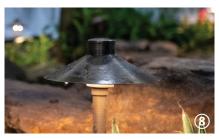

#### Enhance It

- (5) 4.5-Watt Color-Changing Spotlight #84059
- 6 8-Watt Color-Changing Spotlight #84060
- 7 Faux Log Fish Cave #78324
- 8 Hat Top Path and Area Landscape Light #84063
- 9 Dome Top Path and Area Landscape Light #84064