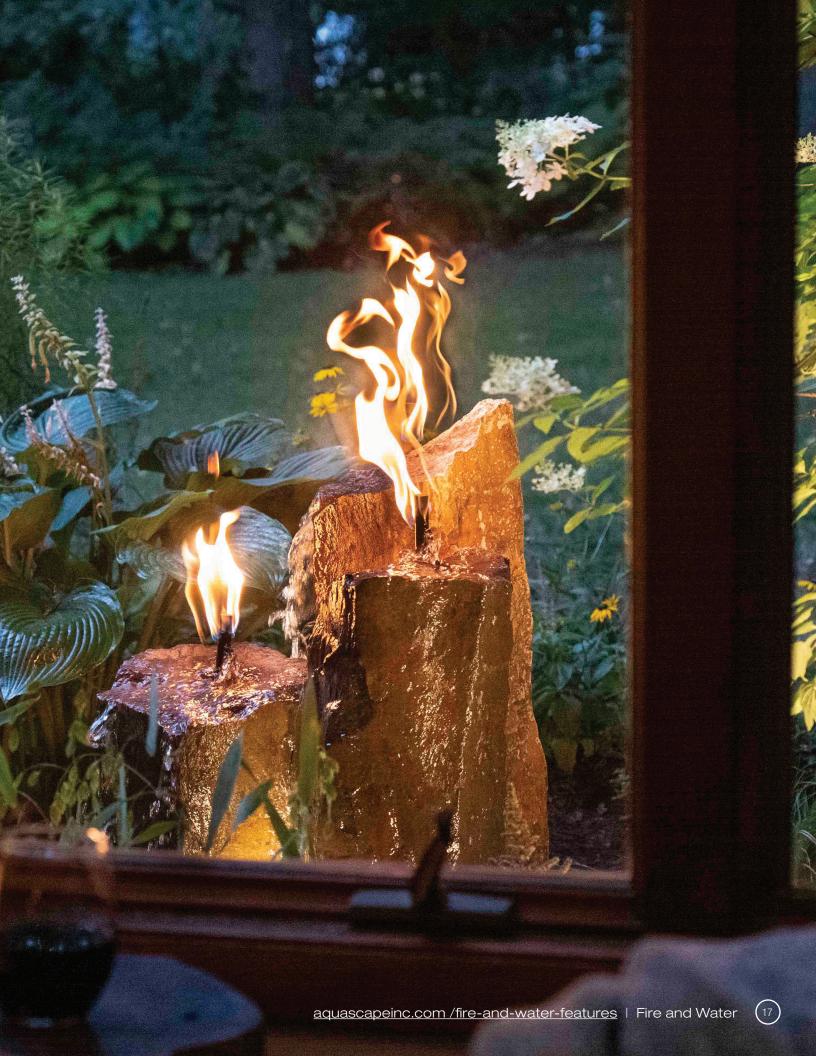

# Fire and Water Stacked Slate Sphere - Medium

(Plus Small and Large Stacked Slate Spheres)

Decorative fire and water features are a unique, beautiful, and easy way to add a splash of water and a flash of fire to your outdoor living spaces.

Aquascape fire fountains and fire and water features are available in a variety of styles and sizes and can be installed in just a couple of hours.

If you love the sound of water in the garden and enjoy the flicker of fire to warm your nights, a decorative fire and water feature is your perfect beginning to Living the Aquascape Lifestyle®.

#### Enhance It

- Fire Fountain Add-On Kit for the Stacked Slate Fountains #78221
- Fire Fountain Add-On Kit for the Scalloped Urns #78260
- Fire and Water 3-Piece Basalt Torch System #58103
- 9 Faux Stone Propane Tank Cover #78336
- Faux Stump Propane Tank Cover #78345