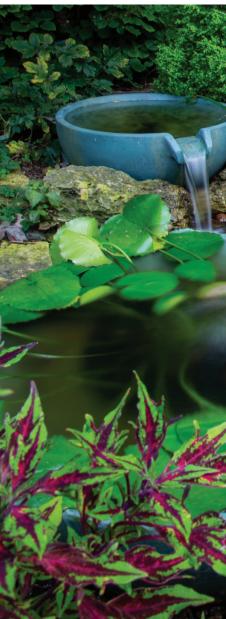

# European Terra Cotta 40" Patio Pond

Enjoy a complete water garden in a matter of minutes with easy-to-install Patio Ponds or AquaGarden kits. Create a beautifully planted container water garden with a variety of aquatic plants such as dwarf umbrella palm, water forget-me-not, dwarf horsetail, miniature Helvola waterlily, and so much more. Include underwater lighting and a couple of small fish like guppies or rosy reds for added interest and color.

Mini pond kits include a small waterfall or fountain to enjoy the soothing sounds of running water. A variety of small bamboo fountains (sold separately) can be added to Patio Ponds. Available in a variety of sizes and colors, you can place your mini pond on a deck, balcony, porch, patio, or even indoors.