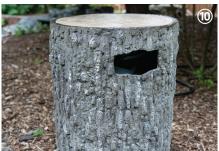

#### Enhance It

- Fire Fountain Add-On Kit for the Stacked Slate Fountains #78221
- Fire Fountain Add-On Kit for the Scalloped Urns #78260
- Fire and Water 3-Piece Basalt Torch System #58103
- 9 Faux Stone Propane Tank Cover #78336
- Faux Stump Propane Tank Cover #78345

#### Enhance It

- 6 1-Watt Waterfall Light #84032
- 2-Watt Color-Changing Waterfall Light #84057
- 8 Faux Driftwood 30" #78276

Faux Driftwood 35" #78277

Faux Oak Stump Cover #78259