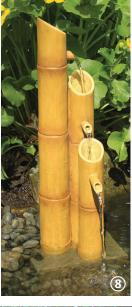

Mini pond kits include a small waterfall or fountain to enjoy the soothing sounds of running water. A variety of small bamboo fountains (sold separately) can be added to Patio Ponds. Available in a variety of sizes and colors, you can place your mini pond on a deck, balcony, porch, patio, or even indoors.

#### Enhance It

- Deer Scarer Bamboo Fountain #78306
- 8 Pouring 3-Tier Bamboo Fountain #78307
- 9 Adjustable Pouring Bamboo Fountain #78308
- (10) 3-Light Spotlight Kit #84030
- 11) AquaGarden Stand #78331
- 2 AquaGarden Plant Light #78332