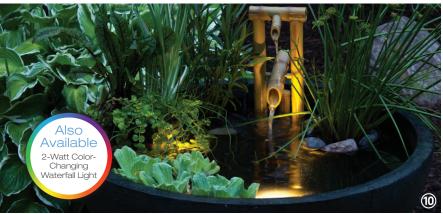

#### Enhance It

- Deer Scarer Bamboo Fountain #78306
- 8 Pouring 3-Tier Bamboo Fountain #78307
- 9 Adjustable Pouring Bamboo Fountain #78308
- (10) 3-Light Spotlight Kit #84030
- 11) AquaGarden Stand #78331
- 2 AquaGarden Plant Light #78332

#### Enhance It

- 6 1-Watt Waterfall Light #84032
- 2-Watt Color-Changing Waterfall Light #84057
- 8 Faux Driftwood 30" #78276

Faux Driftwood 35" #78277

Faux Oak Stump Cover #78259