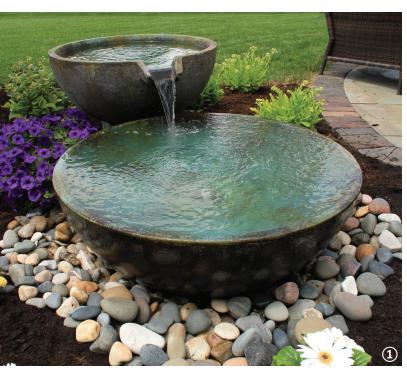

# Stacked Slate Urn Landscape Fountain Kit

Aquascape fountain kits make it easy to add a splash of water to your outdoor living space. Available in a variety of options, you're sure to find one that suits your unique style. Basalt columns create rustic appeal, while urns provide an elegant feel to your landscape.

Fountains can be added to any space in your yard, making them an ideal choice if you want a smaller water feature. Butterflies and birds will enjoy the refreshment your fountain brings to the garden. You'll delight in the new sights and sounds of nature that a fountain provides.

#### Create It

All fountains are also sold individually see website for details

- Spillway Bowl and Basin Landscape Fountain Kit #58087
- 2 Medium Scalloped Urn Landscape Fountain Kit #78270
- Medium Stacked Slate Urn Landscape Fountain Kit #58090
- Stacked Slate Spillway Wall 32" Landscape Fountain Kit #78269
- Medium Stacked Slate Sphere Landscape Fountain Kit #78290
- Faux Basalt Columns Set of 3 Landscape Fountain Kit (New in 2023) #78366