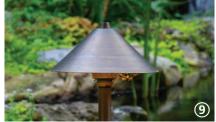

#### Enhance It

- (5) 4.5-Watt Color-Changing Spotlight #84059
- 6 8-Watt Color-Changing Spotlight #84060
- 7 Faux Log Fish Cave #78324
- 8 Hat Top Path and Area Landscape Light #84063
- 9 Dome Top Path and Area Landscape Light #84064