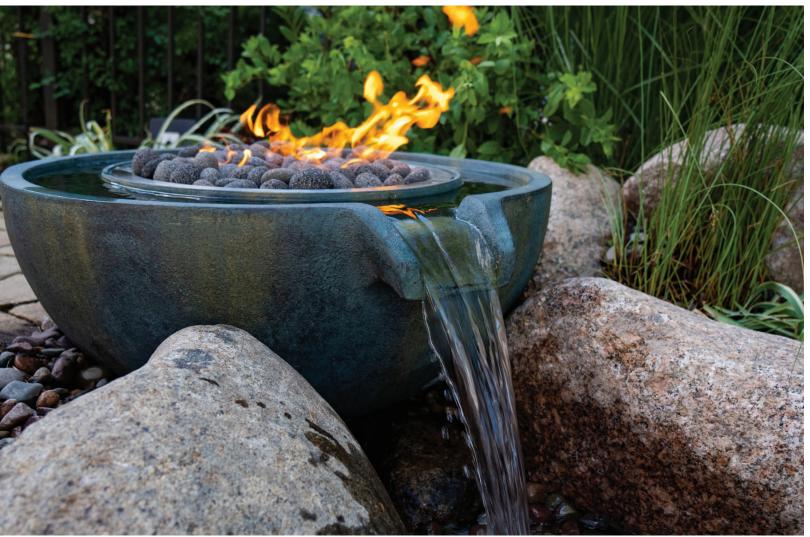

# Fire and Water Stacked Slate Sphere - Medium

(Plus Small and Large Stacked Slate Spheres)

Decorative fire and water features are a unique, beautiful, and easy way to add a splash of water and a flash of fire to your outdoor living spaces.

Aquascape fire fountains and fire and water features are available in a variety of styles and sizes and can be installed in just a couple of hours.

If you love the sound of water in the garden and enjoy the flicker of fire to warm your nights, a decorative fire and water feature is your perfect beginning to Living the Aquascape Lifestyle®.

#### Create It

- 1 Fire and Water Spillway Bowl #58092
- ② Fire and Water Stacked Slate Sphere - Medium #58093
- 3 Faux Stone Fire Pit #58091
- Fire and Water Stacked Slate Urn - Large #58114
- (5) Fire and Water Spillway Basin (New in 2023) #58116