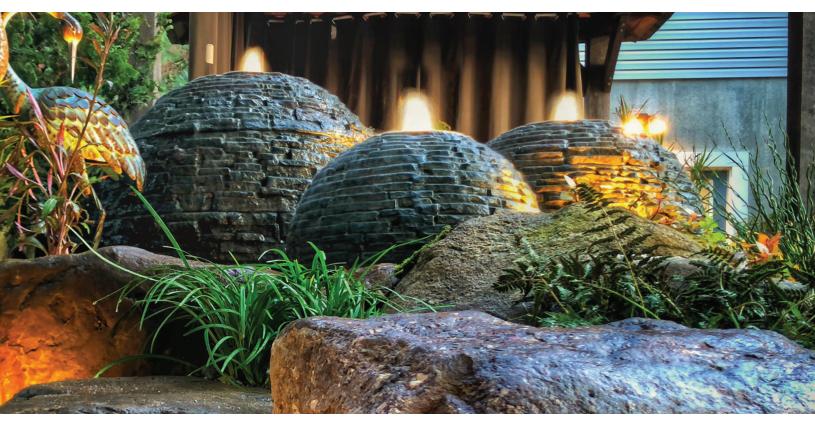

# Fire and Water Stacked Slate Sphere - Medium

(Plus Small and Large Stacked Slate Spheres)

Decorative fire and water features are a unique, beautiful, and easy way to add a splash of water and a flash of fire to your outdoor living spaces.

Aquascape fire fountains and fire and water features are available in a variety of styles and sizes and can be installed in just a couple of hours.

If you love the sound of water in the garden and enjoy the flicker of fire to warm your nights, a decorative fire and water feature is your perfect beginning to Living the Aquascape Lifestyle®.

#### Create It

- 1 Fire and Water Spillway Bowl #58092
- ② Fire and Water Stacked Slate Sphere - Medium #58093
- 3 Faux Stone Fire Pit #58091
- Fire and Water Stacked Slate Urn - Large #58114
- (5) Fire and Water Spillway Basin (New in 2023) #58116