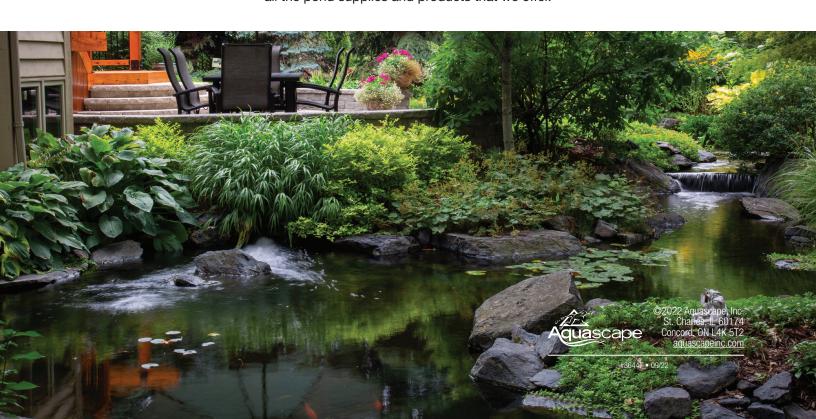

## **Ecosystem Pond**

Imagine stepping outside your home into your very own backyard oasis, complete with a beautiful ecosystem pond. Sit back, relax, and enjoy the soothing sights and sounds of running water. Feel the cares of the world slip away as you enjoy your personal vacation spot!

An Aquascape ecosystem pond is self-sustaining, requires little maintenance, and provides an opportunity to have fish as pets, without the regular upkeep of an indoor aquarium. Pond plants give you the chance to broaden your gardening horizons with choices that go beyond the standard petunia and rose. Bird lovers will delight in the new variety of feathered friends that flock to a water feature.

Spend quality time relaxing by your pond with family and friends. You'll wonder why you waited so long to enhance your yard with a beautiful Aquascape ecosystem pond!

FOR MORE INFORMATION, VISIT AQUASCAPEINC.COM/KOI-PONDS