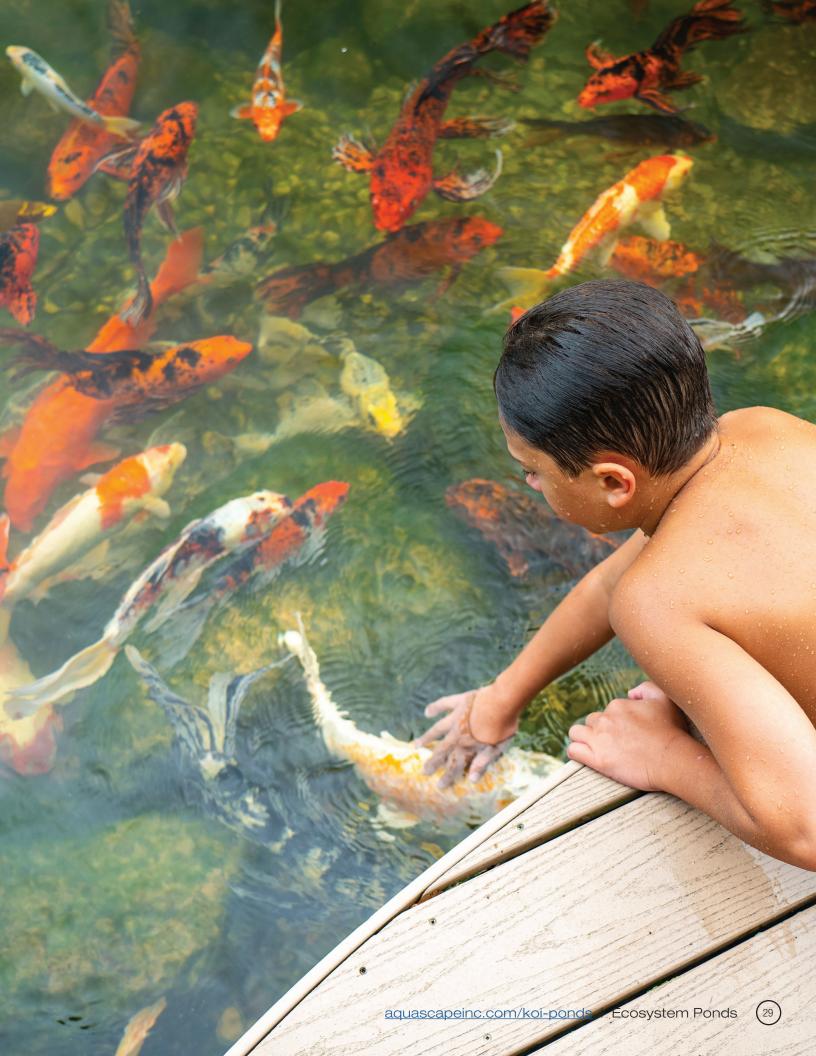

An Aquascape ecosystem pond is self-sustaining, requires little maintenance, and provides an opportunity to have fish as pets, without the regular upkeep of an indoor aquarium. Pond plants give you the chance to broaden your gardening horizons with choices that go beyond the standard petunia and rose. Bird lovers will delight in the new variety of feathered friends that flock to a water feature.

#### FISH

Fish are an integral part of your pond as they reduce pond maintenance by grazing on string algae and bottom feeding from the pond floor. They also make enjoyable pets!