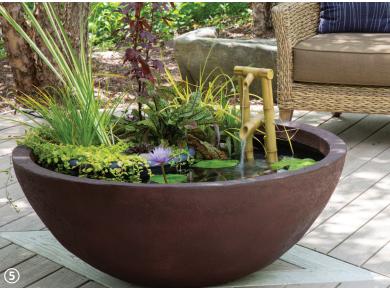

# European Terra Cotta 40" Patio Pond

Enjoy a complete water garden in a matter of minutes with easy-to-install Patio Ponds or AquaGarden kits. Create a beautifully planted container water garden with a variety of aquatic plants such as dwarf umbrella palm, water forget-me-not, dwarf horsetail, miniature Helvola waterlily, and so much more. Include underwater lighting and a couple of small fish like guppies or rosy reds for added interest and color.

Mini pond kits include a small waterfall or fountain to enjoy the soothing sounds of running water. A variety of small bamboo fountains (sold separately) can be added to Patio Ponds. Available in a variety of sizes and colors, you can place your mini pond on a deck, balcony, porch, patio, or even indoors.

#### Patio Pond Sizing:

Desert Granite Patio Pond 32" dia. • 20 gal 40" dia. • 30 gal

Green Slate Patio Pond 32" dia. • 20 gal 40" dia. • 30 gal

European Terra Cotta Patio Pond 32" dia. • 20 gal 40" dia. • 30 gal

#### Create It

- ① AquaGarden Mini Pond Kit (plant light and stand sold separately) Mocha #78325 Steel Gray #78333
- 2 AquaGarden Tabletop Fountain Kit Mocha #78346 Gray #78347
- (3) Textured Gray Slate Patio Pond 27" square #78050 33" square #78051
- 4 Desert Granite Patio Pond 32" round #98857 40" round #98860
- (5) European Terra Cotta Patio Pond 32" round #98858 40" round #98861
- 6 Green Slate Patio Pond 32" round #98856 40" round #98859