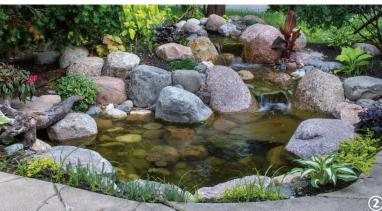

## **Ecosystem Pond**

Imagine stepping outside your home into your very own backyard oasis, complete with a beautiful ecosystem pond. Sit back, relax, and enjoy the soothing sights and sounds of running water. Feel the cares of the world slip away as you enjoy your personal vacation spot!

An Aquascape ecosystem pond is self-sustaining, requires little maintenance, and provides an opportunity to have fish as pets, without the regular upkeep of an indoor aquarium. Pond plants give you the chance to broaden your gardening horizons with choices that go beyond the standard petunia and rose. Bird lovers will delight in the new variety of feathered friends that flock to a water feature.

#### **ROCKS AND GRAVEL**

Rocks and gravel protect pond liners from UV light degradation. In addition, rocks and gravel provide surface area for beneficial bacteria to grow and break down excess nutrients in the water.