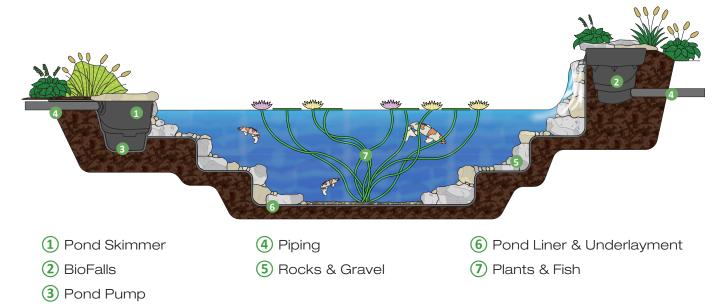

#### The Aquascape Ecosystem Pond

#### FILTRATION SYSTEM

An ecosystem pond includes both a biological and mechanical skimmer filter. The biological filter provides surface area for beneficial bacteria to colonize and removes excess nutrients from the water. The mechanical filter houses the pump and skims debris from the water's surface to prevent organic materials from accumulating on the pond floor.

#### **ROCKS AND GRAVEL**

Rocks and gravel protect pond liners from UV light degradation. In addition, rocks and gravel provide surface area for beneficial bacteria to grow and break down excess nutrients in the water.

#### CIRCULATION SYSTEM

Your pond's circulation system consists of a pump and plumbing. These elements create an efficient system that keeps the water moving and provides necessary oxygen levels for healthy fish and plants.

#### FISH

Fish are an integral part of your pond as they reduce pond maintenance by grazing on string algae and bottom feeding from the pond floor. They also make enjoyable pets!

#### POND PLANTS

Plants add color and texture to your pond while providing beneficial filtration. They absorb nutrients in a pond, depriving algae of its food source. Pond plants are critical for the overall health of your pond's ecosystem.